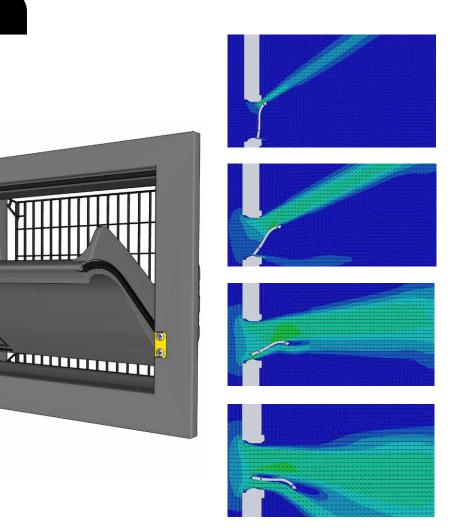

# Technical information

Jetstream Concentrates the air for a better minimum throw

**Fine tuning:** A special screw makes a perfect fine tuning easy

Aerodynamics Round edges give the inlet 8% more airflow

Aerodynamic grid UV resistant plastic mesh with optimized air flow

**Draught strips** Make the inlet 100% airtight in closed position

**Springs** Stainless steel springs and plastic holders: doesn't rust

| Air inlet data           |         |
|--------------------------|---------|
| Туре                     | BL-4500 |
| 10 Pa - m³/h             | 3100    |
| 20 Pa - m³/h             | 4500    |
| 30 Pa - m³/h             | 5500    |
| Surface- cm <sup>2</sup> | 2200    |
| Breedte - mm (X)         | 857     |
| Height - mm (Y)          | 373     |
| Depth- mm (Z)            | 135     |