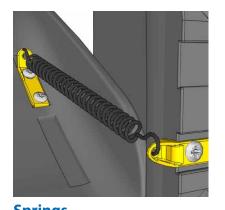

Aerodynamic grid UV resistant plastic mesh with optimized air flow

**Draught strips** Make the inlet 100% airtight in closed position

**Springs** Stainless steel springs and plastic holders: doesn't rust