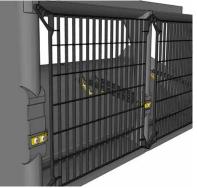

## BL 4500 - air inlet

### **Black line**

Aerodynamic flow

Excellent finetuning

4500 m<sup>3</sup>/hour 20 PA

Air tight when closed

Polyurethane

#### **BL 4500**

The **Black line 4500** air inlet is an inlet of high quality polyurethane foam with a high insulation value. The BL 4500 comes as a selfopening or selfclosing inlet.

The selfclosing variant has the advantage that one can make a delayed opening system e.g. 1 in 3 inlets open first.