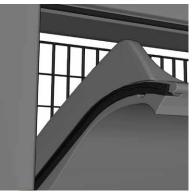

# Technical information

Jetstream Concentrates the air for a better minimum throw

**Fine tuning:** A special screw makes a perfect fine tuning easy

Aerodynamics Round edges give the inlet 8% more airflow